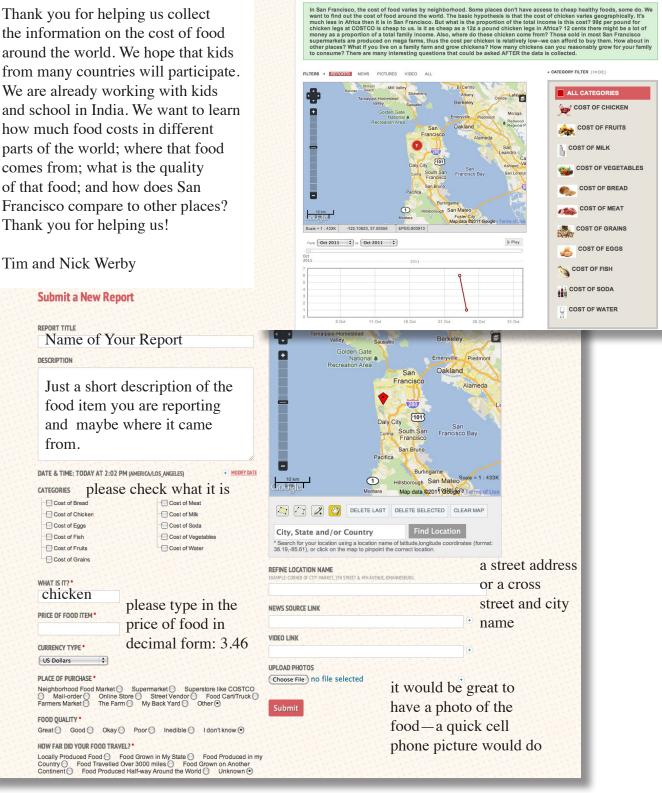

## Cost of Chicken

REPORTS SUBMIT A REPORT CONTACT US

CO\$T of CHICK€N.com

+ SUBMIT A REPORT

https://costofchicken.crowdmap.com

Thank you for helping us collect the information on the cost of food around the world. We hope that kids from many countries will participate. We are already working with kids and school in India. We want to learn how much food costs in different parts of the world; where that food comes from; what is the quality of that food; and how does San Francisco compare to other places? Thank you for helping us!

## https://costofchicken.crowdmap.com

In San Francisco, the cost of food varies geographically. Some places don't have access to cheap healthy foods, some do. We want to find out the cost of food around the world. Obviously, the cost of chicken varies geographically in both a large and small scale. The price is very different in Africa than it is in San Francisco; however, more importantly, what proportion of the average income is this price? 99¢ per pound for chicken legs at COSTCO is cheap to us. Is it as cheap as 12¢ per pound of chicken legs in Africa? 12¢ there might be a lot of money as a proportion of a total family's income. A major factor determining the price is where these chickens come from. Those sold in most San Francisco supermarkets are produced on mega farms, thus the cost per chicken is relatively low—we can afford to buy them. What about in other places? What if you live on a family farm and raise chickens? How many chickens can you reasonably raise for your family to consume? There are many interesting questions that could be analyzed AFTER the data is collected.